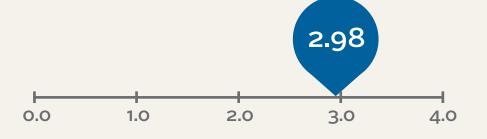

RS MAY NOT ADD TO 100% DUE TO ROUNDING.

NUMBERS BASED ON DEGREE-SEEKING STUDENTS.



# 2018 NEW ENROLLMENT PROFILE: FRESHMEN

THE
TOP 3 STATES
ARE CALIFORNIA,
MICHIGAN AND OHIO



310 ENROLLED IN THE UNIVERSITY HONORS PROGRAM

148 ENROLLED IN THE PATHWAYS PROGRAM IN HEALTH SCIENCES

# CHICAGO 18% SUBURBS 44% ILLINOIS 3%

\*OUT OF COUNTRY 1%

OUT OF STATE\*

## 51 INTERNATIONAL STUDENTS BASED ON F1 OR J1 VISA STATUS

















## **2018 NEW ENROLLMENT PROFILE:**

TRADITIONAL TRANSFERS

(<24 YEARS)



74 NEW DAPP STUDENTS

ALL AGES INCLUDED



UNKNOWN 1%
OUT-OF-COUNTRY <1%

#### ETHNICITY 14% 47% 7% 22% ASIAN/ PACIFIC ISLANDER AFRICAN CAUCASIAN **AMERICAN** 4% 2% 5% MULTIRACIAL/ N/A OR OTHER NON-RESIDEN ALIEN NON-HISPANIC

## COLLEGE BY ENROLLMENT



### AVERAGE INCOMING COLLEGE GPA



# TOP 10 COMMUNITY COLLEGE FEEDERS



## 67% FROM COMMUNITY COLLEGES



AVERAGE AGE
21 YEARS OLD



# **2018 NEW ENROLLMENT PROFILE:**

ADULT TRANSFERS

(24+ YEARS)



74% FROM COMMUNITY COLLEGES



**UNKNOWN 1%** 

## ETHNICITY



ETHNICITY

### TOP 10 MAJORS



## COLLEGE BY ENROLLMENT



# TOP 10 COMMUNITY COLLEGE FEEDERS



AVERAGE AGE

30 YEARS OLD