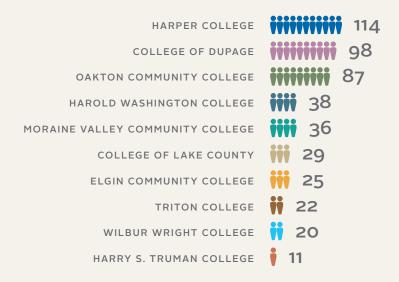

.

NUMBERS BASED ON DEGREE-SEEKING STUDENTS.



# 2018 NEW ENROLLMENT PROFILE: FRESHMEN

THE
TOP 3 STATES
ARE CALIFORNIA,
MICHIGAN AND OHIO



310 ENROLLED IN THE UNIVERSITY HONORS PROGRAM

148 ENROLLED IN THE PATHWAYS PROGRAM IN HEALTH SCIENCES

# CHICAGO 18% SUBURBS 44% ILLINOIS 3%

\*OUT OF COUNTRY 1%

OUT OF STATE\*

## 51 INTERNATIONAL STUDENTS BASED ON F1 OR J1 VISA STATUS

















## **2018 NEW ENROLLMENT PROFILE:**

TRADITIONAL TRANSFERS

(<24 YEARS)



74 NEW DAPP STUDENTS

ALL AGES INCLUDED



UNKNOWN 1%
OUT-OF-COUNTRY <1%

#### ETHNICITY 14% 47% 7% 22% ASIAN/ PACIFIC ISLANDER AFRICAN CAUCASIAN **AMERICAN** 4% 2% 5% MULTIRACIAL/ N/A OR OTHER NON-RESIDEN ALIEN NON-HISPANIC

## COLLEGE BY ENROLLMENT



### AVERAGE INCOMING COLLEGE GPA



# TOP 10 COMMUNITY COLLEGE FEEDERS



## 67% FROM COMMUNITY COLLEGES



AVERAGE AGE
21 YEARS OLD



# **2018 NEW ENROLLMENT PROFILE:**

ADULT TRANSFERS

(24+ YEARS)



74% FROM COMMUNITY COLLEGES



**UNKNOWN 1%** 

## ETHNICITY



ETHNICITY

### TOP 10 MAJORS



## COLLEGE BY ENROLLMENT



# TOP 10 COMMUNITY COLLEGE FEEDERS



AVERAGE AGE

30 YEARS OLD