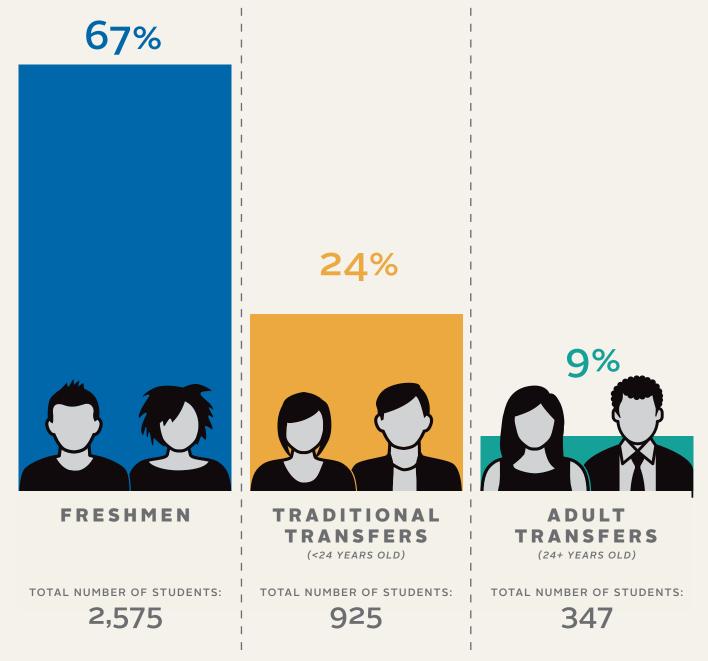

## 2018 NEW UNDERGRADUATE FALL ENROLLMENT

NUMBERS MAY NOT ADD TO 100% DUE TO ROUNDING.

NUMBERS BASED ON DEGREE-SEEKING STUDENTS.

# 2018 NEW ENROLLMENT PROFILE: FRESHMEN

THE
TOP 3 STATES
ARE CALIFORNIA,
MICHIGAN AND OHIO

310 ENROLLED IN THE UNIVERSITY HONORS PROGRAM

148 ENROLLED IN THE PATHWAYS PROGRAM IN HEALTH SCIENCES

## **2018 NEW ENROLLMENT PROFILE:**

TRADITIONAL TRANSFERS

(<24 YEARS)

74 NEW DAPP STUDENTS

ALL AGES INCLUDED

UNKNOWN 1%
OUT-OF-COUNTRY <1%

# **2018 NEW ENROLLMENT PROFILE:**

ADULT TRANSFERS

(24+ YEARS)

74% FROM COMMUNITY COLLEGES

**UNKNOWN 1%** 