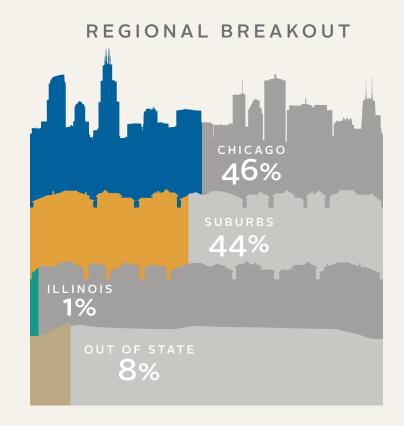

E UNIVERSITY HONORS PROGRAM

148 ENROLLED IN THE PATHWAYS PROGRAM IN HEALTH SCIENCES

# CHICAGO 18% SUBURBS 44% ILLINOIS 3%

\*OUT OF COUNTRY 1%

OUT OF STATE\*

## 51 INTERNATIONAL STUDENTS BASED ON F1 OR J1 VISA STATUS

















## **2018 NEW ENROLLMENT PROFILE:**

TRADITIONAL TRANSFERS

(<24 YEARS)



74 NEW DAPP STUDENTS

ALL AGES INCLUDED



UNKNOWN 1%
OUT-OF-COUNTRY <1%

#### ETHNICITY 14% 47% 7% 22% ASIAN/ PACIFIC ISLANDER AFRICAN CAUCASIAN **AMERICAN** 4% 2% 5% MULTIRACIAL/ N/A OR OTHER NON-RESIDEN ALIEN NON-HISPANIC

## COLLEGE BY ENROLLMENT



### AVERAGE INCOMING COLLEGE GPA



# TOP 10 COMMUNITY COLLEGE FEEDERS



## 67% FROM COMMUNITY COLLEGES



AVERAGE AGE
21 YEARS OLD



# **2018 NEW ENROLLMENT PROFILE:**

ADULT TRANSFERS

(24+ YEARS)



74% FROM COMMUNITY COLLEGES



**UNKNOWN 1%** 

## ETHNICITY



ETHNICITY

### TOP 10 MAJORS



## COLLEGE BY ENROLLMENT



# TOP 10 COMMUNITY COLLEGE FEEDERS



AVERAGE AGE

30 YEARS OLD