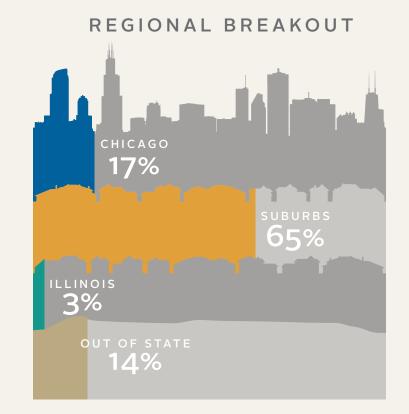

## 2018 NEW UNDERGRADUATE FALL ENROLLMENT



NUMBERS MAY NOT ADD TO 100% DUE TO ROUNDING.

NUMBERS BASED ON DEGREE-SEEKING STUDENTS.



# 2018 NEW ENROLLMENT PROFILE: FRESHMEN

THE
TOP 3 STATES
ARE CALIFORNIA,
MICHIGAN AND OHIO



310 ENROLLED IN THE UNIVERSITY HONORS PROGRAM

148 ENROLLED IN THE PATHWAYS PROGRAM IN HEALTH SCIENCES

# CHICAGO 18% SUBURBS 44% ILLINOIS 3%

\*OUT OF COUNTRY 1%

OUT OF STATE\*

## 51 INTERNATIONAL STUDENTS BASED ON F1 OR J1 VISA STATUS

















## **2018 NEW ENROLLMENT PROFILE:**

TRADITIONAL TRANSFERS

(<24 YEARS)



74 NEW DAPP STUDENTS

ALL AGES INCLUDED



UNKNOWN 1%
OUT-OF-COUNTRY <1%

#### ETHNICITY 14% 47% 7% 22% ASIAN/ PACIFIC ISLANDER AFRICAN CAUCASIAN **AMERICAN** 4% 2% 5% MULTIRACIAL/ N/A OR OTHER NON-RESIDEN ALIEN NON-HISPANIC

## COLLEGE BY ENROLLMENT



### AVERAGE INCOMING COLLEGE GPA



# TOP 10 COMMUNITY COLLEGE FEEDERS



## 67% FROM COMMUNITY COLLEGES



AVERAGE AGE
21 YEARS OLD



# **2018 NEW ENROLLMENT PROFILE:**

ADULT TRANSFERS

(24+ YEARS)



74% FROM COMMUNITY COLLEGES



**UNKNOWN 1%** 

## ETHNICITY



ETHNICITY

### TOP 10 MAJORS



## COLLEGE BY ENROLLMENT



# TOP 10 COMMUNITY COLLEGE FEEDERS



AVERAGE AGE

30 YEARS OLD