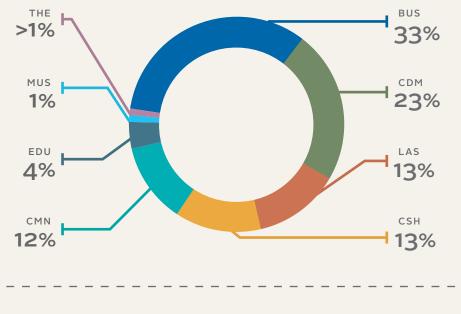

DERGRADUATE FALL ENROLLMENT



NUMBERS MAY NOT ADD TO 100% DUE TO ROUNDING.

NUMBERS BASED ON DEGREE-SEEKING STUDENTS.



# 2018 NEW ENROLLMENT PROFILE: FRESHMEN

THE
TOP 3 STATES
ARE CALIFORNIA,
MICHIGAN AND OHIO



310 ENROLLED IN THE UNIVERSITY HONORS PROGRAM

148 ENROLLED IN THE PATHWAYS PROGRAM IN HEALTH SCIENCES

# CHICAGO 18% SUBURBS 44% ILLINOIS 3%

\*OUT OF COUNTRY 1%

OUT OF STATE\*

## 51 INTERNATIONAL STUDENTS BASED ON F1 OR J1 VISA STATUS

















## **2018 NEW ENROLLMENT PROFILE:**

TRADITIONAL TRANSFERS

(<24 YEARS)



74 NEW DAPP STUDENTS

ALL AGES INCLUDED



UNKNOWN 1%
OUT-OF-COUNTRY <1%

#### ETHNICITY 14% 47% 7% 22% ASIAN/ PACIFIC ISLANDER AFRICAN CAUCASIAN **AMERICAN** 4% 2% 5% MULTIRACIAL/ N/A OR OTHER NON-RESIDEN ALIEN NON-HISPANIC

## COLLEGE BY ENROLLMENT



### AVERAGE INCOMING COLLEGE GPA



# TOP 10 COMMUNITY COLLEGE FEEDERS



## 67% FROM COMMUNITY COLLEGES



AVERAGE AGE
21 YEARS OLD



# **2018 NEW ENROLLMENT PROFILE:**

ADULT TRANSFERS

(24+ YEARS)



74% FROM COMMUNITY COLLEGES



**UNKNOWN 1%** 

## ETHNICITY



ETHNICITY

### TOP 10 MAJORS



## COLLEGE BY ENROLLMENT



# TOP 10 COMMUNITY COLLEGE FEEDERS



AVERAGE AGE

30 YEARS OLD