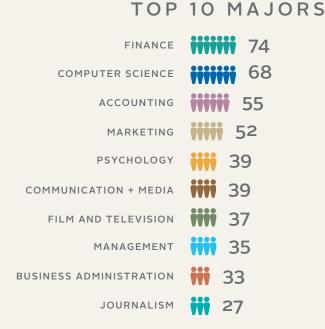

STUDENTS.



# 2018 NEW ENROLLMENT PROFILE: FRESHMEN

THE
TOP 3 STATES
ARE CALIFORNIA,
MICHIGAN AND OHIO



310 ENROLLED IN THE UNIVERSITY HONORS PROGRAM

148 ENROLLED IN THE PATHWAYS PROGRAM IN HEALTH SCIENCES

# CHICAGO 18% SUBURBS 44% ILLINOIS 3%

\*OUT OF COUNTRY 1%

OUT OF STATE\*

## 51 INTERNATIONAL STUDENTS BASED ON F1 OR J1 VISA STATUS

















## **2018 NEW ENROLLMENT PROFILE:**

TRADITIONAL TRANSFERS

(<24 YEARS)



74 NEW DAPP STUDENTS

ALL AGES INCLUDED



UNKNOWN 1%
OUT-OF-COUNTRY <1%

#### ETHNICITY 14% 47% 7% 22% ASIAN/ PACIFIC ISLANDER AFRICAN CAUCASIAN **AMERICAN** 4% 2% 5% MULTIRACIAL/ N/A OR OTHER NON-RESIDEN ALIEN NON-HISPANIC

## COLLEGE BY ENROLLMENT



### AVERAGE INCOMING COLLEGE GPA



# TOP 10 COMMUNITY COLLEGE FEEDERS



## 67% FROM COMMUNITY COLLEGES



AVERAGE AGE
21 YEARS OLD



# **2018 NEW ENROLLMENT PROFILE:**

ADULT TRANSFERS

(24+ YEARS)



74% FROM COMMUNITY COLLEGES



**UNKNOWN 1%** 

## ETHNICITY



ETHNICITY

### TOP 10 MAJORS



## COLLEGE BY ENROLLMENT



# TOP 10 COMMUNITY COLLEGE FEEDERS



AVERAGE AGE

30 YEARS OLD