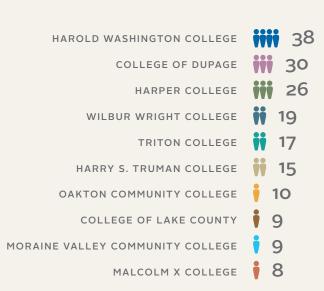

# TOP 10 COMMUNITY COLLEGE FEEDERS

# TOP 10 COMMUNITY COLLEGE FEEDERS

AVERAGE AGE

30 YEARS OLD