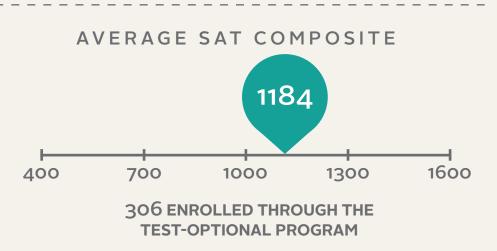

# 2018 NEW ENROLLMENT PROFILE: FRESHMEN

THE
TOP 3 STATES
ARE CALIFORNIA,
MICHIGAN AND OHIO

310 ENROLLED IN THE UNIVERSITY HONORS PROGRAM

148 ENROLLED IN THE PATHWAYS PROGRAM IN HEALTH SCIENCES