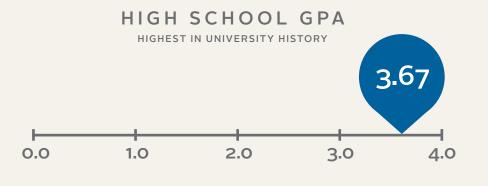

# 2018 NEW ENROLLMENT PROFILE: FRESHMEN

THE
TOP 3 STATES
ARE CALIFORNIA,
MICHIGAN AND OHIO

310 ENROLLED IN THE UNIVERSITY HONORS PROGRAM

148 ENROLLED IN THE PATHWAYS PROGRAM IN HEALTH SCIENCES