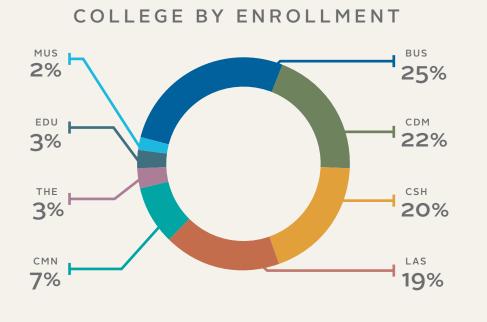

## 2018 NEW UNDERGRADUATE FALL ENROLLMENT



NUMBERS MAY NOT ADD TO 100% DUE TO ROUNDING.

NUMBERS BASED ON DEGREE-SEEKING STUDENTS.



# 2018 NEW ENROLLMENT PROFILE: FRESHMEN

THE
TOP 3 STATES
ARE CALIFORNIA,
MICHIGAN AND OHIO



310 ENROLLED IN THE UNIVERSITY HONORS PROGRAM

148 ENROLLED IN THE PATHWAYS PROGRAM IN HEALTH SCIENCES

# CHICAGO 18% SUBURBS 44% ILLINOIS 3%

\*OUT OF COUNTRY 1%

OUT OF STATE\*

## 51 INTERNATIONAL STUDENTS BASED ON F1 OR J1 VISA STATUS

















## **2018 NEW ENROLLMENT PROFILE:**

TRADITIONAL TRANSFERS

(<24 YEARS)



74 NEW DAPP STUDENTS

ALL AGES INCLUDED



UNKNOWN 1%
OUT-OF-COUNTRY <1%

#### ETHNICITY 14% 47% 7% 22% ASIAN/ PACIFIC ISLANDER AFRICAN CAUCASIAN **AMERICAN** 4% 2% 5% MULTIRACIAL/ N/A OR OTHER NON-RESIDEN ALIEN NON-HISPANIC

## COLLEGE BY ENROLLMENT



### AVERAGE INCOMING COLLEGE GPA



# TOP 10 COMMUNITY COLLEGE FEEDERS



## 67% FROM COMMUNITY COLLEGES



AVERAGE AGE
21 YEARS OLD



# **2018 NEW ENROLLMENT PROFILE:**

ADULT TRANSFERS

(24+ YEARS)



74% FROM COMMUNITY COLLEGES



**UNKNOWN 1%** 

## ETHNICITY



ETHNICITY

### TOP 10 MAJORS



## COLLEGE BY ENROLLMENT



# TOP 10 COMMUNITY COLLEGE FEEDERS



AVERAGE AGE

30 YEARS OLD