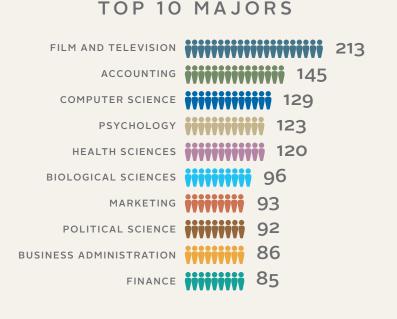

## 2018 NEW UNDERGRADUATE FALL ENROLLMENT



NUMBERS MAY NOT ADD TO 100% DUE TO ROUNDING.

NUMBERS BASED ON DEGREE-SEEKING STUDENTS.



# 2018 NEW ENROLLMENT PROFILE: FRESHMEN

THE
TOP 3 STATES
ARE CALIFORNIA,
MICHIGAN AND OHIO



310 ENROLLED IN THE UNIVERSITY HONORS PROGRAM

148 ENROLLED IN THE PATHWAYS PROGRAM IN HEALTH SCIENCES

# CHICAGO 18% SUBURBS 44% ILLINOIS 3%

\*OUT OF COUNTRY 1%

OUT OF STATE\*

## 51 INTERNATIONAL STUDENTS BASED ON F1 OR J1 VISA STATUS

















## **2018 NEW ENROLLMENT PROFILE:**

TRADITIONAL TRANSFERS

(<24 YEARS)



74 NEW DAPP STUDENTS

ALL AGES INCLUDED



UNKNOWN 1%
OUT-OF-COUNTRY <1%

#### ETHNICITY 14% 47% 7% 22% ASIAN/ PACIFIC ISLANDER AFRICAN CAUCASIAN **AMERICAN** 4% 2% 5% MULTIRACIAL/ N/A OR OTHER NON-RESIDEN ALIEN NON-HISPANIC

## COLLEGE BY ENROLLMENT



### AVERAGE INCOMING COLLEGE GPA



# TOP 10 COMMUNITY COLLEGE FEEDERS



## 67% FROM COMMUNITY COLLEGES



AVERAGE AGE
21 YEARS OLD



# **2018 NEW ENROLLMENT PROFILE:**

ADULT TRANSFERS

(24+ YEARS)



74% FROM COMMUNITY COLLEGES



**UNKNOWN 1%** 

## ETHNICITY



ETHNICITY

### TOP 10 MAJORS



## COLLEGE BY ENROLLMENT



# TOP 10 COMMUNITY COLLEGE FEEDERS



AVERAGE AGE

30 YEARS OLD