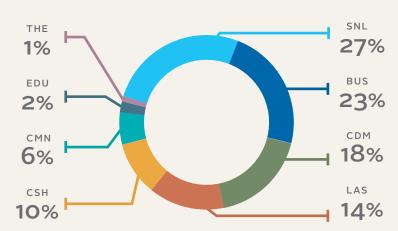

GO 18% SUBURBS 44% ILLINOIS 3%

\*OUT OF COUNTRY 1%

OUT OF STATE\*

## 51 INTERNATIONAL STUDENTS BASED ON F1 OR J1 VISA STATUS

















## **2018 NEW ENROLLMENT PROFILE:**

TRADITIONAL TRANSFERS

(<24 YEARS)



74 NEW DAPP STUDENTS

ALL AGES INCLUDED



UNKNOWN 1%
OUT-OF-COUNTRY <1%

#### ETHNICITY 14% 47% 7% 22% ASIAN/ PACIFIC ISLANDER AFRICAN CAUCASIAN **AMERICAN** 4% 2% 5% MULTIRACIAL/ N/A OR OTHER NON-RESIDEN ALIEN NON-HISPANIC

## COLLEGE BY ENROLLMENT



### AVERAGE INCOMING COLLEGE GPA



# TOP 10 COMMUNITY COLLEGE FEEDERS



## 67% FROM COMMUNITY COLLEGES



AVERAGE AGE
21 YEARS OLD



# **2018 NEW ENROLLMENT PROFILE:**

ADULT TRANSFERS

(24+ YEARS)



74% FROM COMMUNITY COLLEGES



**UNKNOWN 1%** 

## ETHNICITY



ETHNICITY

### TOP 10 MAJORS



## COLLEGE BY ENROLLMENT



# TOP 10 COMMUNITY COLLEGE FEEDERS



AVERAGE AGE

30 YEARS OLD