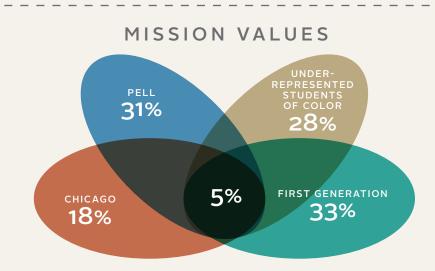

## 2018 NEW UNDERGRADUATE FALL ENROLLMENT

NUMBERS MAY NOT ADD TO 100% DUE TO ROUNDING.

NUMBERS BASED ON DEGREE-SEEKING STUDENTS.