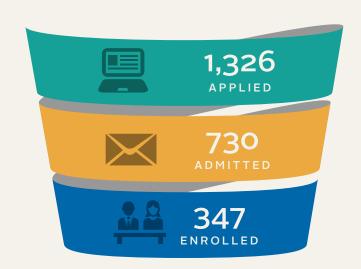

# 2018 NEW ENROLLMENT PROFILE: FRESHMEN

THE
TOP 3 STATES
ARE CALIFORNIA,
MICHIGAN AND OHIO

310 ENROLLED IN THE UNIVERSITY HONORS PROGRAM

148 ENROLLED IN THE PATHWAYS PROGRAM IN HEALTH SCIENCES