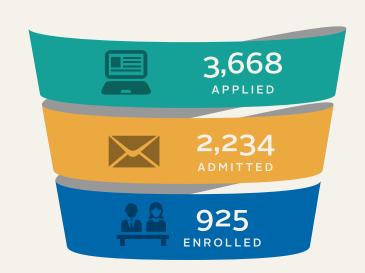

## 2018 NEW UNDERGRADUATE FALL ENROLLMENT

NUMBERS MAY NOT ADD TO 100% DUE TO ROUNDING.

NUMBERS BASED ON DEGREE-SEEKING STUDENTS.