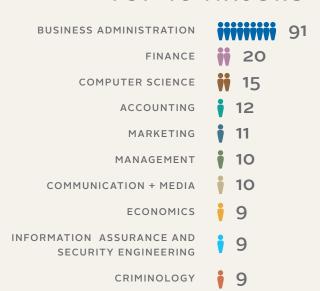

IN HEALTH SCIENCES

# CHICAGO 18% SUBURBS 44% ILLINOIS 3%

\*OUT OF COUNTRY 1%

OUT OF STATE\*

## 51 INTERNATIONAL STUDENTS BASED ON F1 OR J1 VISA STATUS

















## **2018 NEW ENROLLMENT PROFILE:**

TRADITIONAL TRANSFERS

(<24 YEARS)



74 NEW DAPP STUDENTS

ALL AGES INCLUDED



UNKNOWN 1%
OUT-OF-COUNTRY <1%

#### ETHNICITY 14% 47% 7% 22% ASIAN/ PACIFIC ISLANDER AFRICAN CAUCASIAN **AMERICAN** 4% 2% 5% MULTIRACIAL/ N/A OR OTHER NON-RESIDEN ALIEN NON-HISPANIC

## COLLEGE BY ENROLLMENT



### AVERAGE INCOMING COLLEGE GPA



# TOP 10 COMMUNITY COLLEGE FEEDERS



## 67% FROM COMMUNITY COLLEGES



AVERAGE AGE
21 YEARS OLD



# **2018 NEW ENROLLMENT PROFILE:**

ADULT TRANSFERS

(24+ YEARS)



74% FROM COMMUNITY COLLEGES



**UNKNOWN 1%** 

## ETHNICITY



ETHNICITY

### TOP 10 MAJORS



## COLLEGE BY ENROLLMENT



# TOP 10 COMMUNITY COLLEGE FEEDERS



AVERAGE AGE

30 YEARS OLD