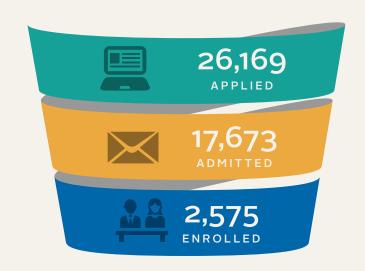

## 2018 NEW UNDERGRADUATE FALL ENROLLMENT

NUMBERS MAY NOT ADD TO 100% DUE TO ROUNDING.

NUMBERS BASED ON DEGREE-SEEKING STUDENTS.